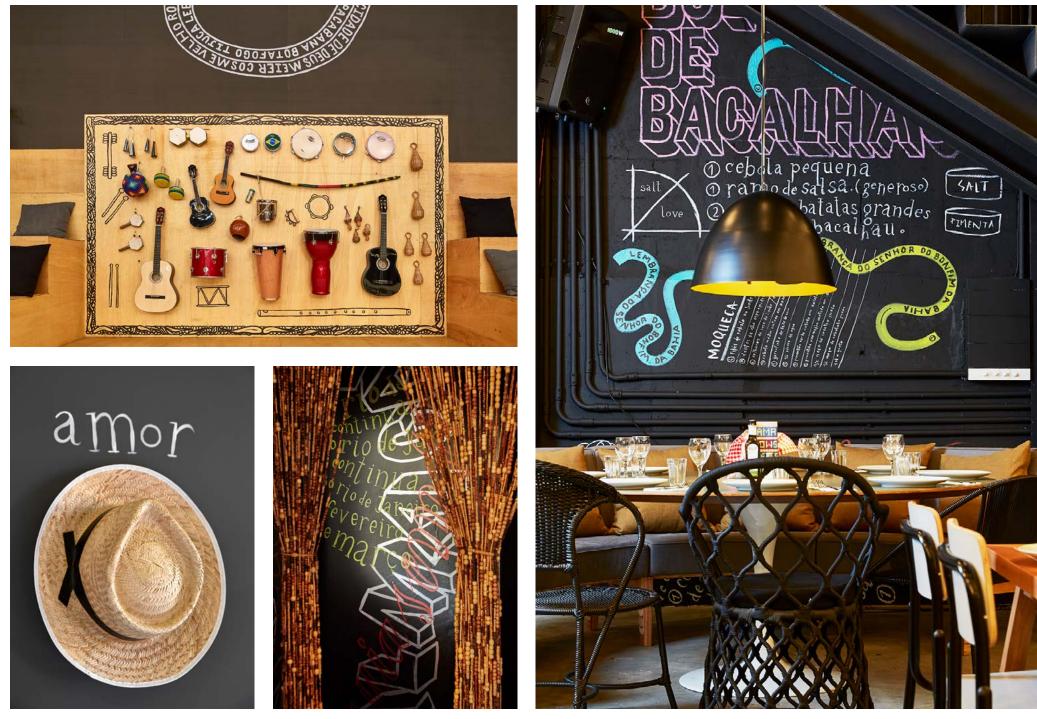

MAMA SHELTER TOULOUSE / DESIGN BY THIERRY GAUGAIN / ARTWORK ON WALLS AND CEILINGS / 2018

MAMA SHELTER RIO DE JANEIRO / DESIGN BY JALIL AMOR / ARTWORK ON WALLS / 2016

MAMA SHELTER RIO DE JANEIRO / DESIGN BY JALIL AMOR / ARTWORK ON WALLS / 2016