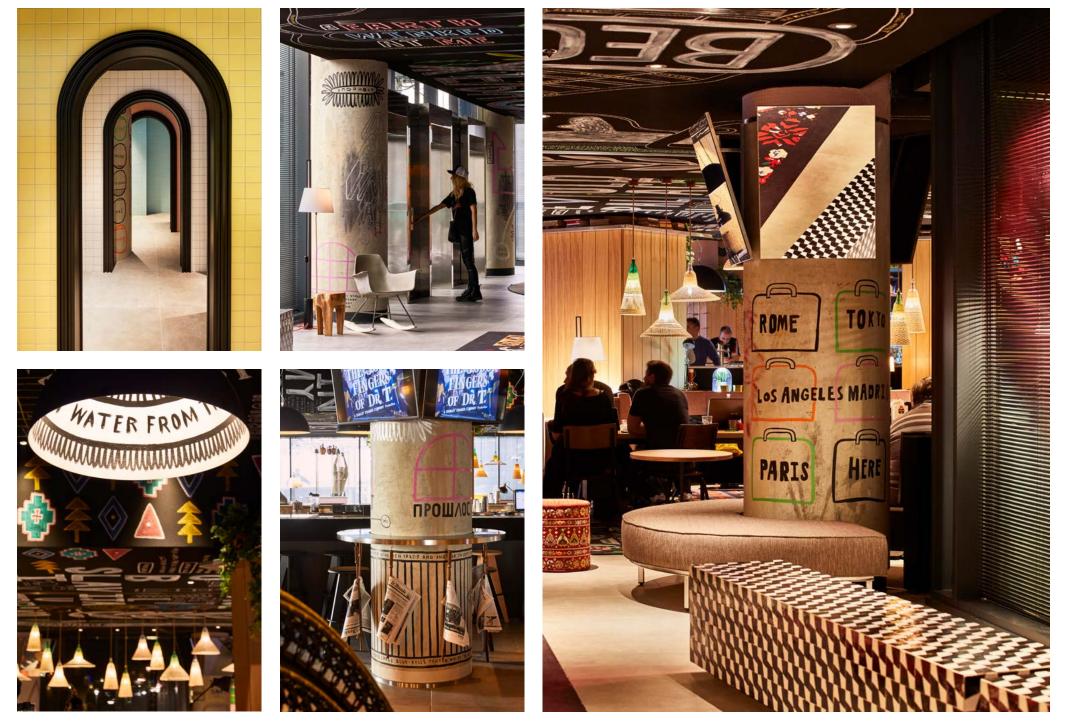

MAMA SHELTER PARIS (LA DÉFENSE) / DESIGN BY BENJAMIN ELDOGHAÏLI / ARTWORK ON WALLS AND CEILINGS / 2021

MAMA SHELTER PARIS (PORTE DE VERSAILLES) / DESIGN BY DION & ARLES / ARTWORK ON CEILINGS / 2019

MAMA SHELTER BELGRADE / DESIGN BY JALIL AMOR / ARTWORK ON PILARS, CEILINGS AND INSIDE LAMPSHADES / 2018

MAMA SHELTER BELGRADE / DESIGN BY JALIL AMOR / ARTWORK ON WALLS, PILARS AND CEILINGS / 2018

MAMA SHELTER LONDON / DESIGN BY DION & ARLES / ARTWORK ON CEILINGS / 2019

MAMA SHELTER LILLE / DESIGN BY BENJAMIN ELDOGHAÏLI / ARTWORK ON WALLS AND CEILINGS / 2019