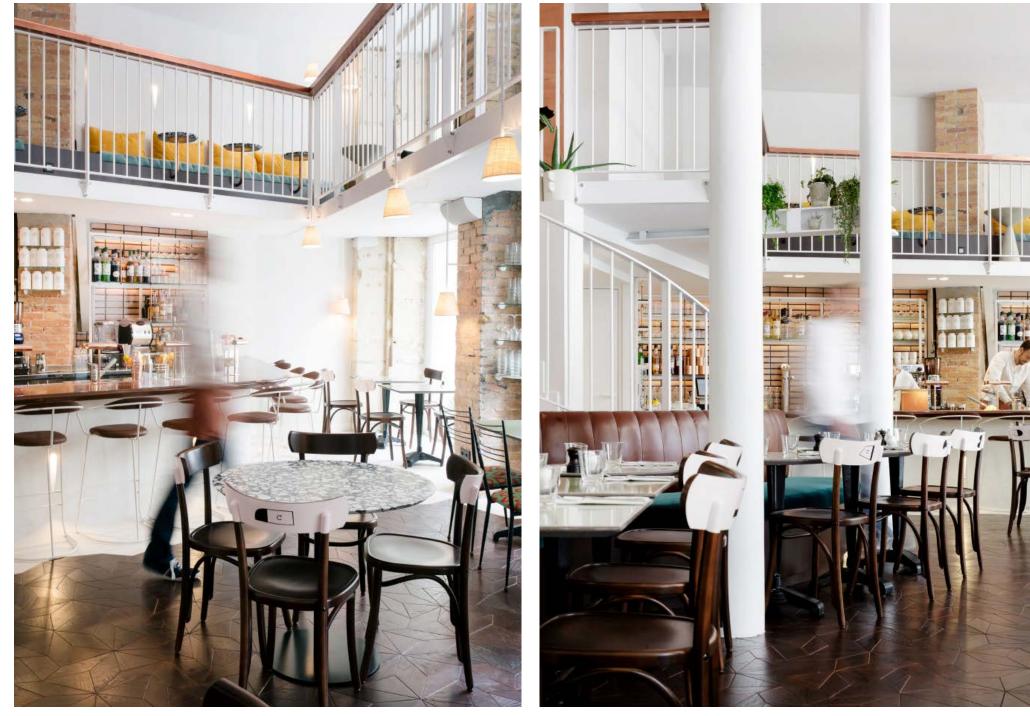

MOB BROOKLYN / DESIGN BY KRISTIAN GAVOILLE / ARTWORK ON WALLS AND FLOOR / 2011

ELEMENTAIRE PARIS / DESIGN BY KUTCH / ARTWORK ON CHAIRS / 2018

SOME GRAPHIC DESIGN

MAMA SHELTER / GRAPHIC DESIGN / KEY CARDS, MENUS, NEON, UMBRELLA AND TABLE